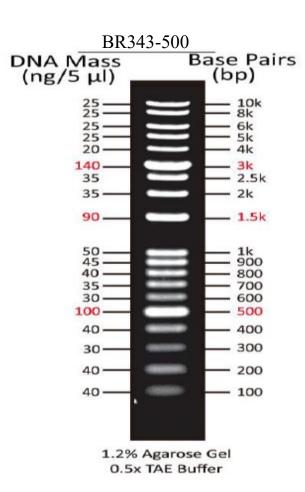

## **INSTRUCTIONS:**

The Biomate 1kb Plus DNA RTU Ladder (100bp-10 kb) 500µl (BR343-500) is a ready-to-use DNA ladder, which is pre-mixed with loading dye for direct gel loading. The DNA Ladder DM3200 is composed of 19 individual DNA fragments: 10k, 8k, 6k, 5k, 4k, 3k, 2.5k, 2k, 1.5k, 1k, 900, 800, 700, 600, 500, 400, 300, 200, and 100 bp derived from a mixture of PCR products and specifically digested plasmid DNA.

This product contains three enhanced bands (3 kb, 1.5 kb and 500 bp) for easy reference. In addition, three tracking dyes, Xylene cyanol FF, Bromophenol blue and Orange G which mimic the migration of 4,000 bp, 500 bp and 50 bp dsDNA during electrophoresis are added for real time monitoring.